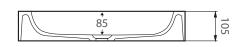

| Product Code     | CSB010             |
|------------------|--------------------|
| Barcode          | 9347900001029      |
|                  |                    |
| Specifications   |                    |
| Outer Dimensions | 600 x 415 x 105 mm |
| Inner Bowl Depth | 85 mm              |
| Bowl Capacity    | 9 Litres           |