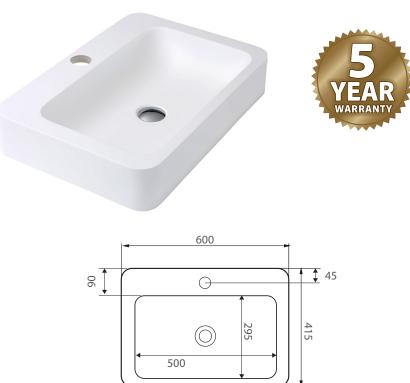

| Product Code     | CSB010             |
|------------------|--------------------|
| Barcode          | 9347900001029      |
|                  |                    |
| Specifications   |                    |
| Outer Dimensions | 600 x 415 x 105 mm |
| Inner Bowl Depth | 85 mm              |
| Bowl Capacity    | 9 Litres           |