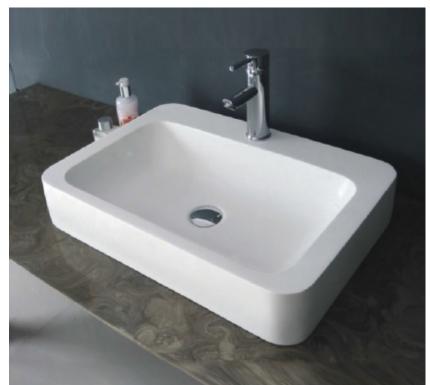

## RONDO 600

## Above Counter Cast Stone Basin

- Cast stone solid surface
- Matte white finish
- Matching pop-up waste available
- No tap hole
- No overflow
- Requires 32mm waste, no overflow
- Waste not included
- Our quality Solid Surface material does not yellow or crack like some cheaper alternatives on the market.